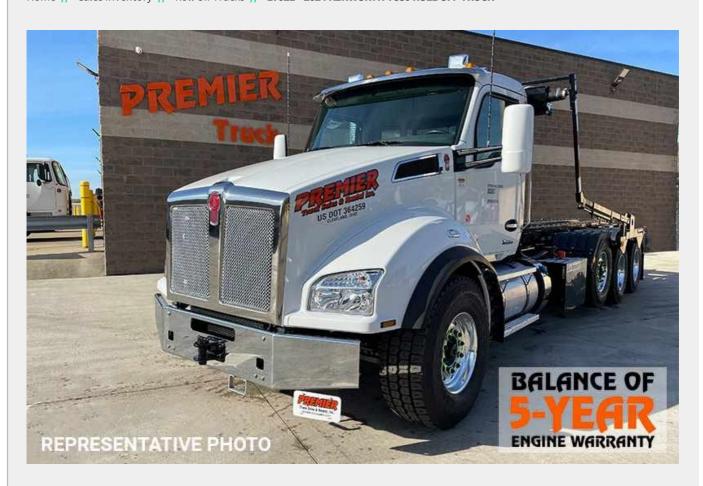

## L7021 - 2024 KENWORTH T880 ROLL OFF TRUCK

Home // Sales Inventory // Roll Off Trucks // L7021 - 2024 KENWORTH T880 ROLL OFF TRUCK

## SPECIFICATIONS

Unit Number: L7021

Product Year: 2024

| Make:              | KENWORTH         |
|--------------------|------------------|
| Model:             | T880             |
| Type:              | ROLL OFF TRUCK   |
| Price:             | \$269,500        |
| Mileage:           | 198              |
| Hours:             | 7                |
| Engine Make:       | PACCAR           |
| Engine Model:      | MX-13            |
| Horsepower:        | 505              |
| Engine Brake:      | YES              |
| Transmission:      | ALLISON 4500 RDS |
| Front Axle Weight: | 20,000 LB        |

| Rear Axle Weight: | 46,000 LB                          |
|-------------------|------------------------------------|
| Axles:            | TRI                                |
| Suspension:       | CHALMERS                           |
| Wheelbase:        | 260                                |
| Hoist Type:       | GALBREATH                          |
| Hoist Capacity:   | 75,000 LB                          |
| Rail Length:      | 22'                                |
| Tarp:             | PIONEER RACK N PINION RP 4500 SARG |
| GVWR:             | 59,500 LB                          |
| Power Steering:   | YES                                |
| Cruise Control:   | YES                                |

| Air Conditioning:                                         | YES                                    |                                     |
|-----------------------------------------------------------|----------------------------------------|-------------------------------------|
|                                                           |                                        |                                     |
|                                                           |                                        |                                     |
|                                                           |                                        |                                     |
|                                                           |                                        |                                     |
|                                                           |                                        |                                     |
| BALANCE OF 5-YEAR ENGINE AND AFTERTREA                    | TMENT WARRANTY INCLUDED, 75,000LB GALE | BREATH HOIST, PIONEER RACK N PINION |
| RP4500 SARG TARPER FET IS ALWAYS PAID WITH NO HIDDEN FEES |                                        |                                     |