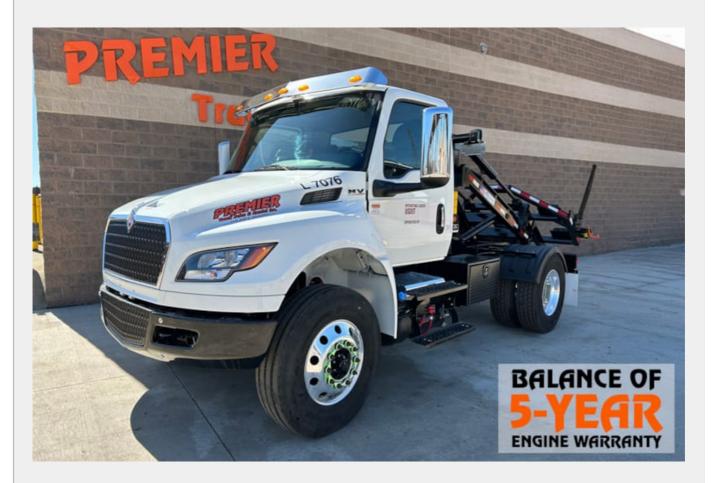

## L7076 - 2024 INTERNATIONAL MV607 CONTAINER DELIVERY TRUCK

Home // Sales Inventory // Other Trucks // Container Delivery Trucks // L7076 - 2024 INTERNATIONAL MV607 CONTAINER DELIVERY TRUCK

## **SPECIFICATIONS**

| Unit Number:  | L7076                    |
|---------------|--------------------------|
| Product Year: | 2024                     |
| Make:         | INTERNATIONAL            |
| Model:        | MV607                    |
| Туре:         | CONTAINER DELIVERY TRUCK |
| Price:        | \$145,500                |
| Mileage:      | 5,989                    |
| Hours:        | 243                      |
| Engine Make:  | CUMMINS                  |
| Engine Model: | 6.7                      |
| Horsepower:   | 240                      |

| Transmission:      | ALLISON 2500 RDS       |
|--------------------|------------------------|
| Front Axle Weight: | 10,000 LB              |
| Rear Axle Weight:  | 20,000 LB              |
| Axles:             | SINGLE                 |
| Suspension:        | SPRING SINGLE VARIRATE |
| Hoist Type:        | AMERICAN ACC-80-R      |
| Hoist Capacity:    | 8000 LB                |
| GVWR:              | 26,000 LB              |
| Power Steering:    | YES                    |
| Cruise Control:    | YES                    |
| Air Conditioning:  | YES                    |

| BALANCE OF 5-YEAR ENGINE AND AFTERTREATMENT WARRANTY INCLUDED, AMERICAN ACC-80-R, FET IS ALWAYS PAID WITH NO HIDDEN FEES. |
|---------------------------------------------------------------------------------------------------------------------------|
|                                                                                                                           |
|                                                                                                                           |
|                                                                                                                           |
|                                                                                                                           |
|                                                                                                                           |
|                                                                                                                           |
|                                                                                                                           |
|                                                                                                                           |
|                                                                                                                           |
|                                                                                                                           |
|                                                                                                                           |
|                                                                                                                           |
|                                                                                                                           |
|                                                                                                                           |
|                                                                                                                           |
|                                                                                                                           |