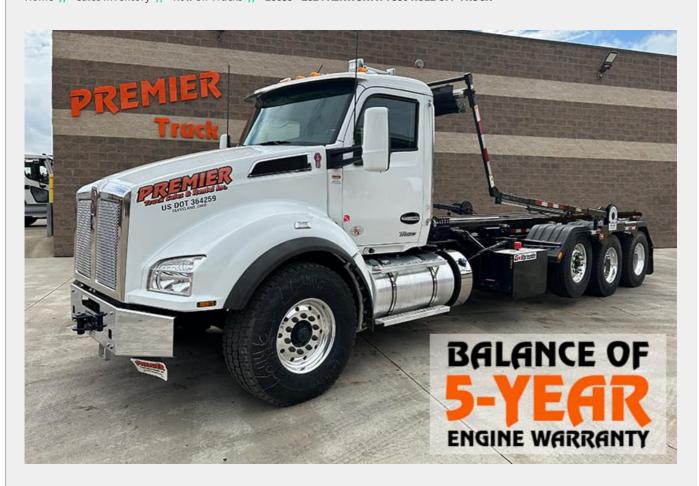

## L6659 - 2024 KENWORTH T880 ROLL OFF TRUCK

Home // Sales Inventory // Roll Off Trucks // L6659 - 2024 KENWORTH T880 ROLL OFF TRUCK

## SPECIFICATIONS

L6659

Product Year: 2024

**Unit Number:** 

| Make:              | KENWORTH         |
|--------------------|------------------|
| Model:             | T880             |
| Туре:              | ROLL OFF TRUCK   |
| Price:             | \$279,500        |
| Mileage:           | 676              |
| Hours:             | 153              |
| Engine Make:       | CUMMINS          |
| Engine Model:      | X15              |
| Horsepower:        | 500              |
| Engine Brake:      | YES              |
| Transmission:      | ALLISON 4500 RDS |
| Front Axle Weight: | 20,000 LB        |

| Rear Axle Weight: | 46,000 LB                          |
|-------------------|------------------------------------|
| Axles:            | TRI                                |
| Suspension:       | CHALMERS                           |
| Wheelbase:        | 260                                |
| Hoist Type:       | GALBERATH                          |
| Hoist Capacity:   | 75,000 LB                          |
| Rail Length:      | 22'                                |
| Tarp:             | PIONEER RACK N PINION RP 4500 SARG |
| GVWR:             | 59,500 LB                          |
| Power Steering:   | YES                                |
| Cruise Control:   | YES                                |

| Air Conditioning:                                         | YES                                                    |  |
|-----------------------------------------------------------|--------------------------------------------------------|--|
|                                                           |                                                        |  |
|                                                           |                                                        |  |
|                                                           |                                                        |  |
|                                                           |                                                        |  |
|                                                           |                                                        |  |
| BALANCE OF 5-YEAR ENGINE AND AFTERTREATMENT WARRANTY INCL | LUDED, 75,000LB GALBREATH HOIST, PIONEER RACK N PINION |  |

BALANCE OF 5-YEAR ENGINE AND AFTERTREATMENT WARRANTY INCLUDED, 75,000LB GALBREATH HOIST, PIONEER RACK N PINION RP4500 SARG TARPER, FET IS ALWAYS PAID WITH NO HIDDEN FEES.