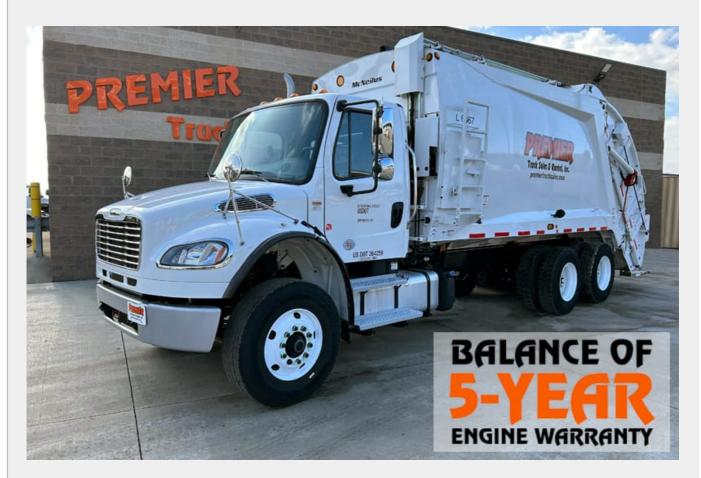

## L6467 - 2024 FREIGHTLINER M2 106 REAR LOADER

Home // Sales Inventory // Garbage Trucks // Rear Loaders // L6467 - 2024 FREIGHTLINER M2 106 REAR LOADER

**SPECIFICATIONS** 

| Unit Number:  | L6467        |
|---------------|--------------|
| Product Year: | 2024         |
| Make:         | FREIGHTLINER |
| Model:        | M2           |
| Туре:         | REAR LOADER  |
| Price:        | \$269,500    |
| Mileage:      | 26,421       |
| Hours:        | 4,040        |
| Engine Make:  | CUMMINS      |
| Engine Model: | L9           |
| Horsepower:   | 350          |
| Engine Brake: | YES          |

| Transmission:                                                                                                       | ALLISON 3000 RDS     |
|---------------------------------------------------------------------------------------------------------------------|----------------------|
| Front Axle Weight:                                                                                                  | 18,000 LB            |
| Rear Axle Weight:                                                                                                   | 46,000 LB            |
| Axles:                                                                                                              | TANDEM               |
| Suspension:                                                                                                         | HENDRICKSON HAULMAAX |
| Wheelbase:                                                                                                          | 228                  |
| Body Make:                                                                                                          | MCNEILUS             |
| Body Size:                                                                                                          | 25YD                 |
| Power Steering:                                                                                                     | YES                  |
| Cruise Control:                                                                                                     | YES                  |
| Air Conditioning:                                                                                                   | YES                  |
| ALANCE OF 5-YEAR ENGINE AND AFTERTREATMENT WARRANTY INCLUDED - REEVING CYLINDER - DUAL CART TIPPERS - MCNEILUS 25YD |                      |