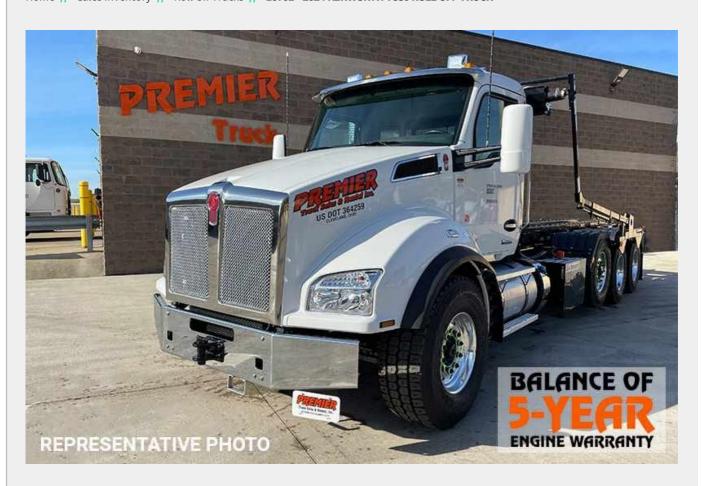

## L6701 - 2024 KENWORTH T880 ROLL OFF TRUCK

Home // Sales Inventory // Roll Off Trucks // L6701 - 2024 KENWORTH T880 ROLL OFF TRUCK

## SPECIFICATIONS

L6701

Product Year: 2024

**Unit Number:** 

| Make:              | KENWORTH         |
|--------------------|------------------|
| Model:             | T880             |
| Type:              | ROLL OFF TRUCK   |
| Price:             | \$275,500        |
| Mileage:           | 188              |
| Hours:             | 6                |
| Engine Make:       | CUMMINS          |
| Engine Model:      | X15              |
| Horsepower:        | 500              |
| Engine Brake:      | YES              |
| Transmission:      | ALLISON 4500 RDS |
| Front Axle Weight: | 20,000 LB        |

| Rear Axle Weight: | 46,000 LB                          |
|-------------------|------------------------------------|
| Axles:            | TRI                                |
| Suspension:       | CHALMERS                           |
| Wheelbase:        | 260                                |
| Hoist Type:       | GALBREATH                          |
| Hoist Capacity:   | 75,000 LB                          |
| Rail Length:      | 22'                                |
| Tarp:             | PIONEER RACK N PINION RP 4500 SARG |
| GVWR:             | 59,500 LB                          |
| Power Steering:   | YES                                |
| Cruise Control:   | YES                                |

| Air Conditioning:                                         | YES                                                    |  |
|-----------------------------------------------------------|--------------------------------------------------------|--|
|                                                           |                                                        |  |
|                                                           |                                                        |  |
|                                                           |                                                        |  |
|                                                           |                                                        |  |
|                                                           |                                                        |  |
| BALANCE OF 5-YEAR ENGINE AND AFTERTREATMENT WARRANTY INCL | LUDED, 75,000LB GALBREATH HOIST, PIONEER RACK N PINION |  |

BALANCE OF 5-YEAR ENGINE AND AFTERTREATMENT WARRANTY INCLUDED, 75,000LB GALBREATH HOIST, PIONEER RACK N PINION RP4500 SARG TARPER, FET IS ALWAYS PAID WITH NO HIDDEN FEES.