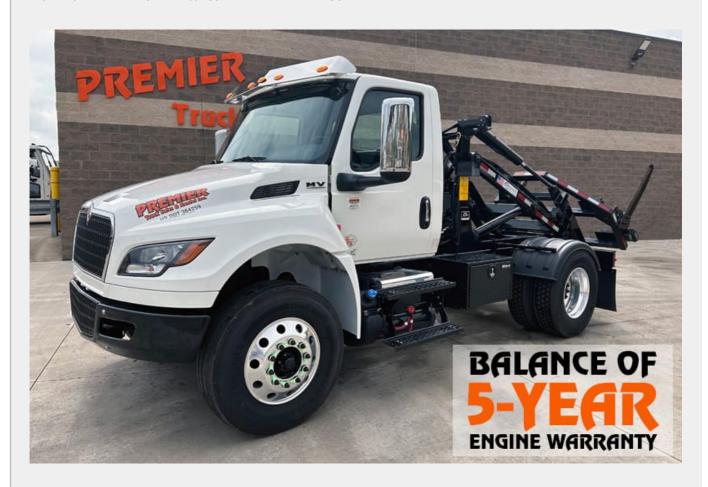

## L7074 - 2024 INTERNATIONAL MV607 CONTAINER DELIVERY TRUCK

Home // Sales Inventory // Other Trucks // Container Delivery Trucks // L7074 - 2024 INTERNATIONAL MV607 CONTAINER DELIVERY TRUCK

## **SPECIFICATIONS**

| Unit Number:  | L7074                    |
|---------------|--------------------------|
| Product Year: | 2024                     |
| Make:         | INTERNATIONAL            |
| Model:        | MV607                    |
| Type:         | CONTAINER DELIVERY TRUCK |
| Price:        | \$145,500                |
| Mileage:      | 1,674                    |
| Hours:        | 40                       |
| Engine Make:  | CUMMINS                  |
| Engine Model: | 6.7                      |
| Horsepower:   | 240                      |

| Transmission:      | ALLISON 2500 RDS       |
|--------------------|------------------------|
| Front Axle Weight: | 10,000 LB              |
| Rear Axle Weight:  | 20,000 LB              |
| Axles:             | SINGLE                 |
| Suspension:        | SPRING SINGLE VARIRATE |
| Hoist Type:        | AMERICAN ACC-80-R      |
| Hoist Capacity:    | 8000 LB                |
| GVWR:              | 26,000 LB              |
| Power Steering:    | YES                    |
| Cruise Control:    | YES                    |
| Air Conditioning:  | YES                    |

| BALANCE OF 5-YEAR ENGINE AND AFTERTREATMENT WARRANTY INCLUDED, AMERICAN ACC-80-R, FET IS ALWAYS PAID WITH NO HIDDEN FEES. |
|---------------------------------------------------------------------------------------------------------------------------|
|                                                                                                                           |
|                                                                                                                           |
|                                                                                                                           |
|                                                                                                                           |
|                                                                                                                           |
|                                                                                                                           |
|                                                                                                                           |
|                                                                                                                           |
|                                                                                                                           |
|                                                                                                                           |
|                                                                                                                           |
|                                                                                                                           |
|                                                                                                                           |
|                                                                                                                           |
|                                                                                                                           |
|                                                                                                                           |