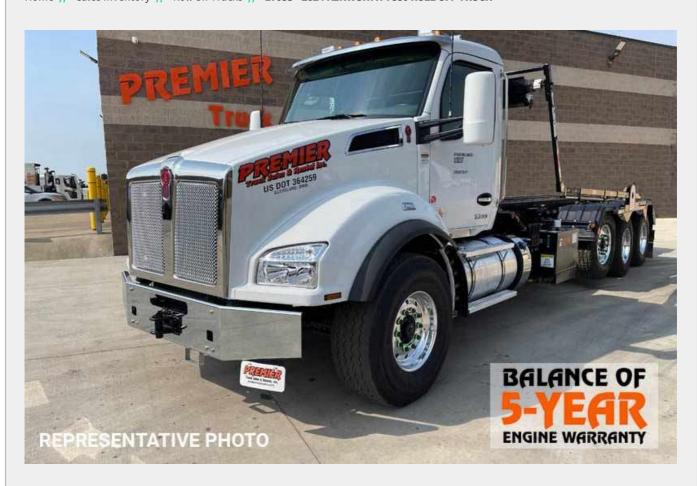

## L7053 - 2024 KENWORTH T880 ROLL OFF TRUCK

Home // Sales Inventory // Roll Off Trucks // L7053 - 2024 KENWORTH T880 ROLL OFF TRUCK

## SPECIFICATIONS

L7053

Product Year: 2024

**Unit Number:** 

| Make:              | KENWORTH         |
|--------------------|------------------|
| Model:             | T880             |
| Type:              | ROLL OFF TRUCK   |
| Price:             | \$269,500        |
| Mileage:           | 195              |
| Hours:             | 8                |
| Engine Make:       | PACCAR           |
| Engine Model:      | MX-13            |
| Horsepower:        | 505              |
| Engine Brake:      | YES              |
| Transmission:      | ALLISON 4500 RDS |
| Front Axle Weight: | 20,000 LB        |

| Rear Axle Weight: | 46,000 LB                          |
|-------------------|------------------------------------|
| Axles:            | TRI                                |
| Suspension:       | CHALMERS                           |
| Wheelbase:        | 279                                |
| Hoist Type:       | GALFAB                             |
| Hoist Capacity:   | 75,000 LB                          |
| Rail Length:      | 24'                                |
| Tarp:             | PIONEER RACK N PINION RP 4500 SARG |
| GVWR:             | 59,500 LB                          |
| Power Steering:   | YES                                |
| Cruise Control:   | YES                                |

| Air Conditioning:                                                                                                  | YES |  |
|--------------------------------------------------------------------------------------------------------------------|-----|--|
|                                                                                                                    |     |  |
|                                                                                                                    |     |  |
|                                                                                                                    |     |  |
|                                                                                                                    |     |  |
|                                                                                                                    |     |  |
| BALANCE OF 5-YEAR ENGINE AND AFTERTREATMENT WARRANTY INCLUDED, 75,000LB GALFAB HOIST, PIONEER RACK N PINION RP4500 |     |  |
| SARG TARPER, FET IS ALWAYS PAID WITH NO HIDDEN FEES.                                                               |     |  |