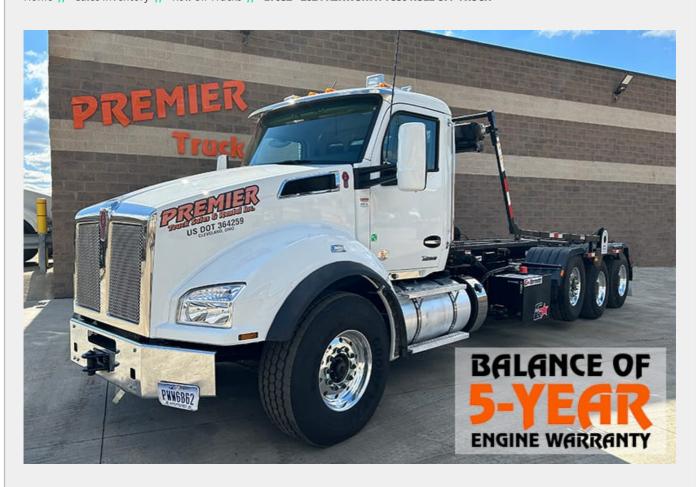

## L7032 - 2024 KENWORTH T880 ROLL OFF TRUCK

Home // Sales Inventory // Roll Off Trucks // L7032 - 2024 KENWORTH T880 ROLL OFF TRUCK

**SPECIFICATIONS** 

**Product Year:** 

Unit Number: L7032

2024

| Make:              | KENWORTH         |
|--------------------|------------------|
| Model:             | T880             |
| Туре:              | ROLL OFF TRUCK   |
| Price:             | \$249,500        |
| Mileage:           | 717              |
| Hours:             | 29               |
| Engine Make:       | PACCAR           |
| Engine Model:      | MX-13            |
| Horsepower:        | 505              |
| Engine Brake:      | YES              |
| Transmission:      | ALLISON 4500 RDS |
| Front Axle Weight: | 20,000 LB        |

| Air Conditioning:                                         | YES                                    |                                     |
|-----------------------------------------------------------|----------------------------------------|-------------------------------------|
|                                                           |                                        |                                     |
|                                                           |                                        |                                     |
|                                                           |                                        |                                     |
|                                                           |                                        |                                     |
|                                                           |                                        |                                     |
| BALANCE OF 5-YEAR ENGINE AND AFTERTREA                    | TMENT WARRANTY INCLUDED, 75,000LB GALE | BREATH HOIST, PIONEER RACK N PINION |
| RP4500 SARG TARPER FET IS ALWAYS PAID WITH NO HIDDEN FEES |                                        |                                     |