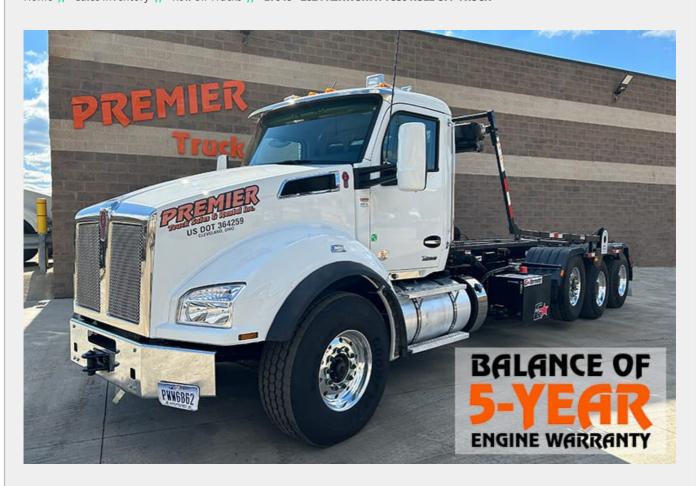

## L7040 - 2024 KENWORTH T880 ROLL OFF TRUCK

Home // Sales Inventory // Roll Off Trucks // L7040 - 2024 KENWORTH T880 ROLL OFF TRUCK

**Unit Number:** 

| SPECIFICATIONS |  |  |
|----------------|--|--|
|                |  |  |
|                |  |  |

L7040

Product Year: 2024

| Make:              | KENWORTH         |
|--------------------|------------------|
| Model:             | T880             |
| Туре:              | ROLL OFF TRUCK   |
| Price:             | \$269,500        |
| Mileage:           | 650              |
| Hours:             | 32               |
| Engine Make:       | PACCAR           |
| Engine Model:      | MX-13            |
| Horsepower:        | 505              |
| Engine Brake:      | YES              |
| Transmission:      | ALLISON 4500 RDS |
| Front Axle Weight: | 20,000 LB        |

| Rear Axle Weight: | 46,000 LB                          |
|-------------------|------------------------------------|
| Axles:            | TRI                                |
| Suspension:       | CHALMERS                           |
| Wheelbase:        | 279                                |
| Hoist Type:       | GALBREATH                          |
| Hoist Capacity:   | 75000 LB                           |
| Rail Length:      | 24'                                |
| Tarp:             | PIONEER RACK N PINION RP 4500 SARG |
| GVWR:             | 59500 LB                           |
| Power Steering:   | YES                                |
| Cruise Control:   | YES                                |

| Air Conditioning:                                                                                              | YES |  |  |  |
|----------------------------------------------------------------------------------------------------------------|-----|--|--|--|
|                                                                                                                |     |  |  |  |
|                                                                                                                |     |  |  |  |
|                                                                                                                |     |  |  |  |
|                                                                                                                |     |  |  |  |
|                                                                                                                |     |  |  |  |
| BALANCE OF 5-YEAR ENGINE AND AFTERTREATMENT WARRANTY INCLUDED, 75,000LB GALBREATH HOIST, PIONEER RACK N PINION |     |  |  |  |
| RP4500 SARG TARPER FET IS ALWAYS PAID WITH NO HIDDEN FEES                                                      |     |  |  |  |