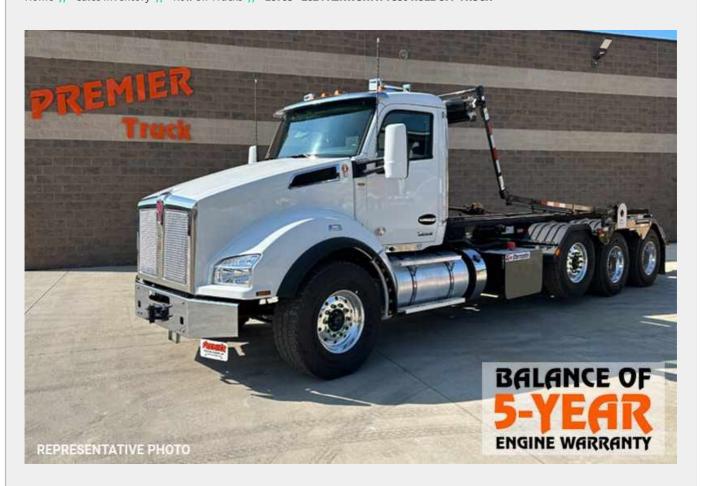

## L6705 - 2024 KENWORTH T880 ROLL OFF TRUCK

Home // Sales Inventory // Roll Off Trucks // L6705 - 2024 KENWORTH T880 ROLL OFF TRUCK

| SPECIFICATIONS |       |  |
|----------------|-------|--|
|                |       |  |
| Unit Number:   | L6705 |  |

Product Year: 2024

| Make:              | KENWORTH         |
|--------------------|------------------|
| Model:             | T880             |
| Туре:              | ROLL OFF TRUCK   |
| Price:             | \$275,500        |
| Mileage:           | 197              |
| Hours:             | 9                |
| Engine Make:       | CUMMINS          |
| Engine Model:      | X15              |
| Horsepower:        | 500              |
| Engine Brake:      | YES              |
| Transmission:      | ALLISON 4500 RDS |
| Front Axle Weight: | 20,000 LB        |

| Rear Axle Weight: | 46,000 LB                          |
|-------------------|------------------------------------|
| Axles:            | TRI                                |
| Suspension:       | CHALMERS                           |
| Wheelbase:        | 260                                |
| Hoist Type:       | GALBREATH                          |
| Hoist Capacity:   | 75,000 LB                          |
| Rail Length:      | 22'                                |
| Tarp:             | PIONEER RACK N PINION RP 4500 SARG |
| GVWR:             | 59,500 LB                          |
| Power Steering:   | YES                                |
| Cruise Control:   | YES                                |

| Air Conditioning:                                         | YES                                                    |  |
|-----------------------------------------------------------|--------------------------------------------------------|--|
|                                                           |                                                        |  |
|                                                           |                                                        |  |
|                                                           |                                                        |  |
|                                                           |                                                        |  |
|                                                           |                                                        |  |
| BALANCE OF 5-YEAR ENGINE AND AFTERTREATMENT WARRANTY INCL | LUDED, 75,000LB GALBREATH HOIST, PIONEER RACK N PINION |  |

BALANCE OF 5-YEAR ENGINE AND AFTERTREATMENT WARRANTY INCLUDED, 75,000LB GALBREATH HOIST, PIONEER RACK N PINION RP4500 SARG TARPER, FET IS ALWAYS PAID WITH NO HIDDEN FEES.