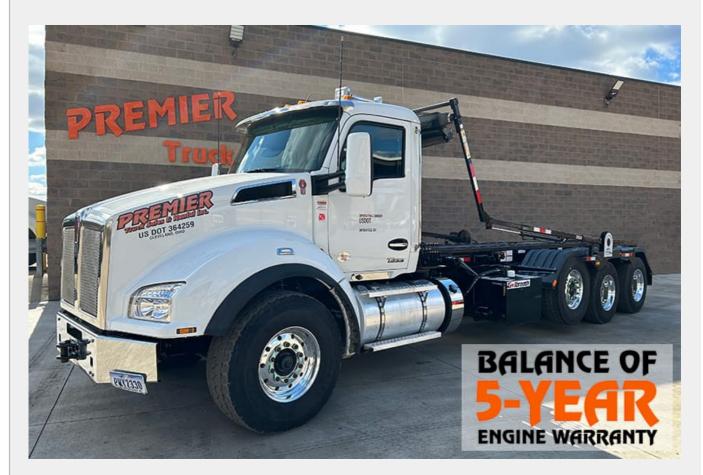

## L7005 - 2024 KENWORTH T880 ROLL OFF TRUCK

Home // Sales Inventory // Roll Off Trucks // L7005 - 2024 KENWORTH T880 ROLL OFF TRUCK

## **SPECIFICATIONS**

**Unit Number:** 

L7005

**Product Year:** 

2024

KENWORTH

| Model:             | T880             |
|--------------------|------------------|
| Туре:              | ROLL OFF TRUCK   |
| Price:             | \$279,500        |
| Mileage:           | 197              |
| Hours:             | 9                |
| Engine Make:       | PACCAR           |
| Engine Model:      | MX-13            |
| Horsepower:        | 505              |
| Engine Brake:      | YES              |
| Transmission:      | ALLISON 4500 RDS |
| Front Axle Weight: | 20,000 LB        |

| Rear Axle Weight: | 46,000 LB                          |
|-------------------|------------------------------------|
| Axles:            | TRI                                |
| Suspension:       | CHALMERS                           |
| Wheelbase:        | 260                                |
| Hoist Type:       | GALBERATH                          |
| Hoist Capacity:   | 75,000 LB                          |
| Rail Length:      | 22'                                |
| Tarp:             | PIONEER RACK N PINION RP 4500 SARG |
| GVWR:             | 59,500 LB                          |
| Sleeper:          | YES                                |
| Power Steering:   | YES                                |

| Cruise Control:                                                                                                                                                               | YES |  |
|-------------------------------------------------------------------------------------------------------------------------------------------------------------------------------|-----|--|
| Air Conditioning:                                                                                                                                                             | YES |  |
|                                                                                                                                                                               |     |  |
| BALANCE OF 5-YEAR ENGINE AND AFTERTREATMENT WARRANTY INCLUDED, 75,000LB GALBREATH HOIST, PIONEER RACK N PINION<br>RP4500 SARG TARPER, FET IS ALWAYS PAID WITH NO HIDDEN FEES. |     |  |