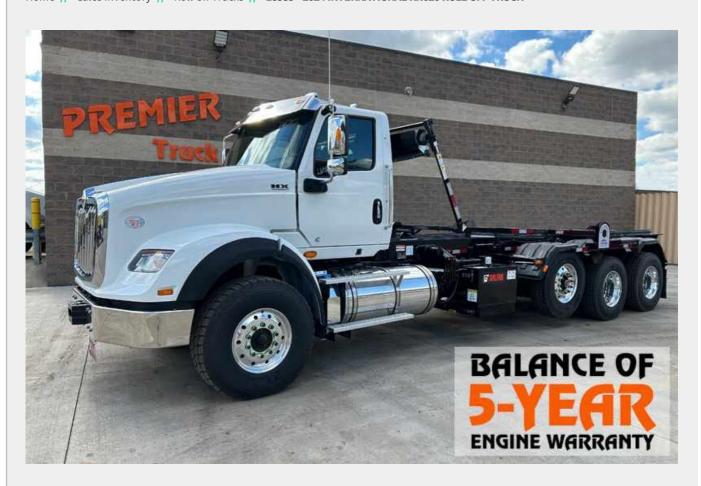

## L6585 - 2024 INTERNATIONAL HX620 ROLL OFF TRUCK

Home // Sales Inventory // Roll Off Trucks // L6585 - 2024 INTERNATIONAL HX620 ROLL OFF TRUCK

## SPECIFICATIONS Unit Number: L6585

Product Year: 2024

| Make:              | INTERNATIONAL    |
|--------------------|------------------|
| Model:             | HX620            |
| Туре:              | ROLL OFF TRUCK   |
| Price:             | \$269,500        |
| Mileage:           | 370              |
| Hours:             | 12               |
| Engine Make:       | CUMMINS          |
| Engine Model:      | X15              |
| Horsepower:        | 500              |
| Engine Brake:      | YES              |
| Transmission:      | ALLISON 4500 RDS |
| Front Axle Weight: | 20,000 LB        |

| Rear Axle Weight: | 46,000 LB                          |
|-------------------|------------------------------------|
| Axles:            | TRI                                |
| Suspension:       | CHALMERS                           |
| Wheelbase:        | 274                                |
| Hoist Type:       | GALFAB                             |
| Hoist Capacity:   | 75,000 LB                          |
| Rail Length:      | 24'                                |
| Tarp:             | PIONEER RACK N PINION RP 4500 SARG |
| GVWR:             | 59,500 LB                          |
| Power Steering:   | YES                                |
| Cruise Control:   | YES                                |

| Air Conditioning: | YES |  |
|-------------------|-----|--|
|                   |     |  |
|                   |     |  |
|                   |     |  |
|                   |     |  |
|                   |     |  |
|                   |     |  |
|                   |     |  |

BALANCE OF 5-YEAR ENGINE AND AFTERTREATMENT WARRANTY INCLUDED, 75,000LB GALFAB HOIST, PIONEER RACK N PINION RP4500 SARG TARPER, FET IS ALWAYS PAID WITH NO HIDDEN FEES.