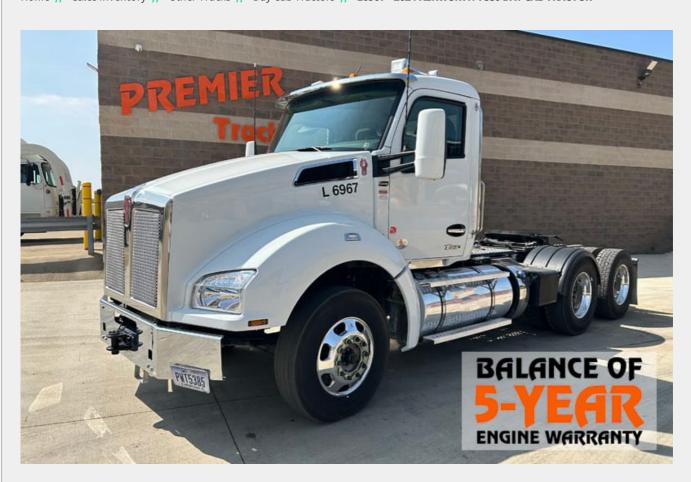

## L6967 - 2024 KENWORTH T880 DAY CAB TRACTOR

Home // Sales Inventory // Other Trucks // Day Cab Tractors // L6967 - 2024 KENWORTH T880 DAY CAB TRACTOR

## **SPECIFICATIONS**

| Unit Number:  | L6967     |
|---------------|-----------|
| Product Year: | 2024      |
| Make:         | KENWORTH  |
| Model:        | T880      |
| Туре:         | TRACTOR   |
| Price:        | \$179,500 |
| Mileage:      | 36,489    |
| Hours:        | 1,665     |
| Engine Make:  | PACCAR    |
| Engine Model: | MX-13     |
| Horsepower:   | 485       |
|               |           |

| Engine Brake:                                                                                       | YES                  |
|-----------------------------------------------------------------------------------------------------|----------------------|
| Transmission:                                                                                       | AUTOMATED ULTRASHIFT |
| Front Axle Weight:                                                                                  | 13,200 LB            |
| Rear Axle Weight:                                                                                   | 40,000 LB            |
| Axles:                                                                                              | TANDEM               |
| Suspension:                                                                                         | AIR RIDE             |
| Wheelbase:                                                                                          | 185                  |
| Tarp:                                                                                               | WETLINE              |
| Power Steering:                                                                                     | YES                  |
| Cruise Control:                                                                                     | YES                  |
| ALANCE OF 5-YEAR ENGINE AND AFTERTREATMENT WARRANTY INCLUDED, HYDRAULIC COMBO KIT WETLINE, FET PAID |                      |