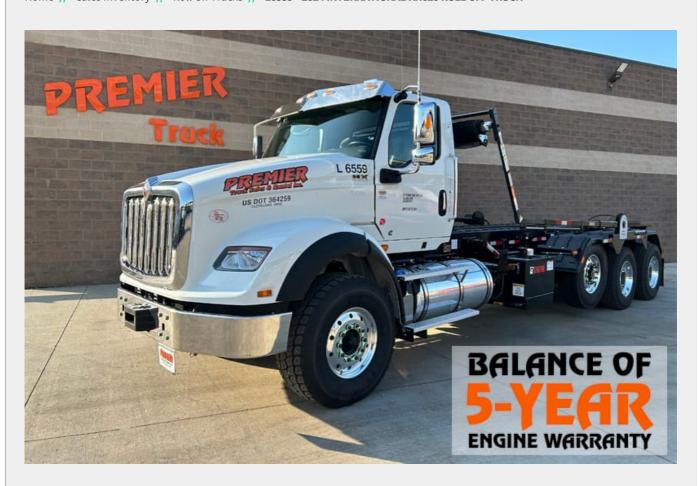

## L6559 - 2024 INTERNATIONAL HX620 ROLL OFF TRUCK

Home // Sales Inventory // Roll Off Trucks // L6559 - 2024 INTERNATIONAL HX620 ROLL OFF TRUCK

## SPECIFICATIONS

Unit Number: L6559

Product Year: 2024

| Make:              | INTERNATIONAL    |
|--------------------|------------------|
| Model:             | HX620            |
| Туре:              | ROLL OFF TRUCK   |
| Price:             | \$259,500        |
| Mileage:           | 1,125            |
| Hours:             | 115              |
| Engine Make:       | CUMMINS          |
| Engine Model:      | X15              |
| Horsepower:        | 500              |
| Engine Brake:      | YES              |
| Transmission:      | ALLISON 4500 RDS |
| Front Axle Weight: | 20,000 LB        |

| Rear Axle Weight: | 46,000 LB                          |
|-------------------|------------------------------------|
| Axles:            | TRI                                |
| Suspension:       | CHALMERS                           |
| Wheelbase:        | 274                                |
| Hoist Type:       | GALFAB                             |
| Hoist Capacity:   | 75,000 LB                          |
| Rail Length:      | 24'                                |
| Tarp:             | PIONEER RACK N PINION RP 4500 SARG |
| GVWR:             | 59,500 LB                          |
| Power Steering:   | YES                                |
| Cruise Control:   | YES                                |

| Air Conditioning: | YES |  |
|-------------------|-----|--|
|                   |     |  |
|                   |     |  |
|                   |     |  |
|                   |     |  |
|                   |     |  |
|                   |     |  |
|                   |     |  |

BALANCE OF 5-YEAR ENGINE AND AFTERTREATMENT WARRANTY INCLUDED, 75,000LB GALFAB HOIST, PIONEER RACK N PINION RP4500 SARG TARPER, FET IS ALWAYS PAID WITH NO HIDDEN FEES.