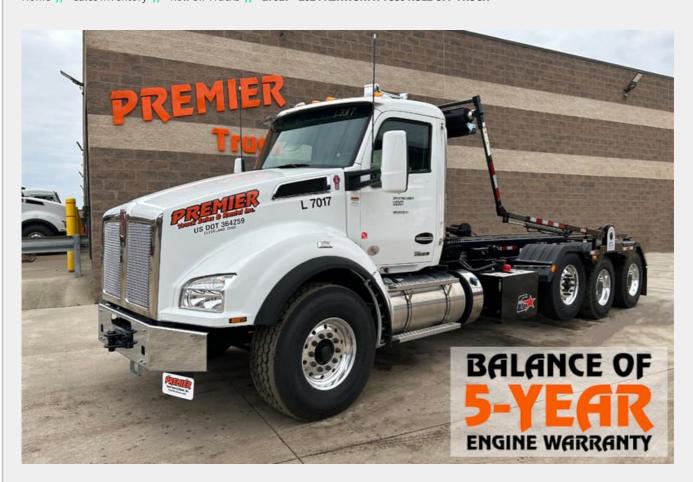

## L7017 - 2024 KENWORTH T880 ROLL OFF TRUCK

Home // Sales Inventory // Roll Off Trucks // L7017 - 2024 KENWORTH T880 ROLL OFF TRUCK

## SPECIFICATIONS

L7017

Product Year: 2024

**Unit Number:** 

| Make:              | KENWORTH         |
|--------------------|------------------|
| Model:             | T880             |
| Type:              | ROLL OFF TRUCK   |
| Price:             | \$269,500        |
| Mileage:           | 227              |
| Hours:             | 12               |
| Engine Make:       | PACCAR           |
| Engine Model:      | MX-13            |
| Horsepower:        | 505              |
| Engine Brake:      | YES              |
| Transmission:      | ALLISON 4500 RDS |
| Front Axle Weight: | 20,000 LB        |

| Rear Axle Weight: | 46,000 LB                          |
|-------------------|------------------------------------|
| Axles:            | TRI                                |
| Suspension:       | CHALMERS                           |
| Wheelbase:        | 260                                |
| Hoist Type:       | GALBREATH                          |
| Hoist Capacity:   | 75,000 LB                          |
| Rail Length:      | 22'                                |
| Tarp:             | PIONEER RACK N PINION RP 4500 SARG |
| GVWR:             | 59,500 LB                          |
| Power Steering:   | YES                                |
| Cruise Control:   | YES                                |

| Air Conditioning:                                         | YES                                    |                                     |
|-----------------------------------------------------------|----------------------------------------|-------------------------------------|
|                                                           |                                        |                                     |
|                                                           |                                        |                                     |
|                                                           |                                        |                                     |
|                                                           |                                        |                                     |
|                                                           |                                        |                                     |
| BALANCE OF 5-YEAR ENGINE AND AFTERTREA                    | TMENT WARRANTY INCLUDED, 75,000LB GALE | BREATH HOIST, PIONEER RACK N PINION |
| RP4500 SARG TARPER FET IS ALWAYS PAID WITH NO HIDDEN FEES |                                        |                                     |