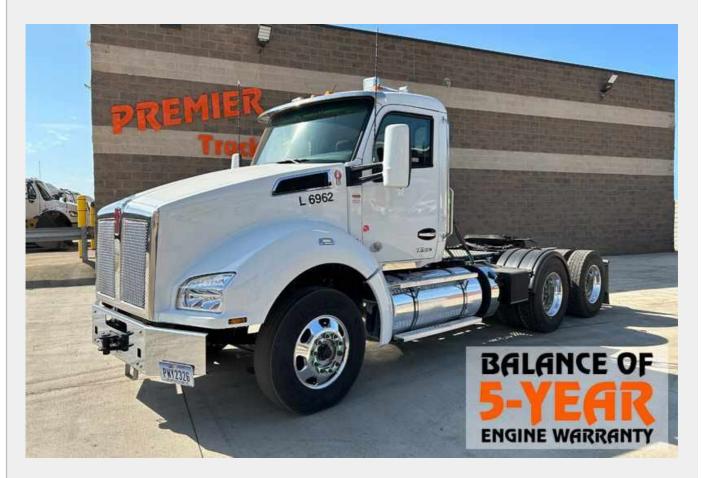

## L6962 - 2024 KENWORTH T880 DAY CAB TRACTOR

Home // Sales Inventory // Other Trucks // Day Cab Tractors // L6962 - 2024 KENWORTH T880 DAY CAB TRACTOR

## **SPECIFICATIONS**

| Unit Number:  | L6962     |
|---------------|-----------|
| Product Year: | 2024      |
| Make:         | KENWORTH  |
| Model:        | Т880      |
| Туре:         | TRACTOR   |
| Price:        | \$179,500 |
| Mileage:      | 65,176    |
| Hours:        | 2,529     |
| Engine Make:  | PACCAR    |
| Engine Model: | MX-13     |
| Horsepower:   | 485       |
|               |           |

| Engine Brake:                                                                                        | YES                  |  |
|------------------------------------------------------------------------------------------------------|----------------------|--|
| Transmission:                                                                                        | AUTOMATED ULTRASHIFT |  |
| Front Axle Weight:                                                                                   | 13,200 LB            |  |
| Rear Axle Weight:                                                                                    | 40,000 LB            |  |
| Axles:                                                                                               | TANDEM               |  |
| Suspension:                                                                                          | AIR RIDE             |  |
| Wheelbase:                                                                                           | 185                  |  |
| Tarp:                                                                                                | WETLINE              |  |
| Power Steering:                                                                                      | YES                  |  |
| Cruise Control:                                                                                      | YES                  |  |
| Air Conditioning:                                                                                    | YES                  |  |
|                                                                                                      |                      |  |
| BALANCE OF 5-YEAR ENGINE AND AFTERTREATMENT WARRANTY INCLUDED, HYDRAULIC COMBO KIT WETLINE, FET PAID |                      |  |