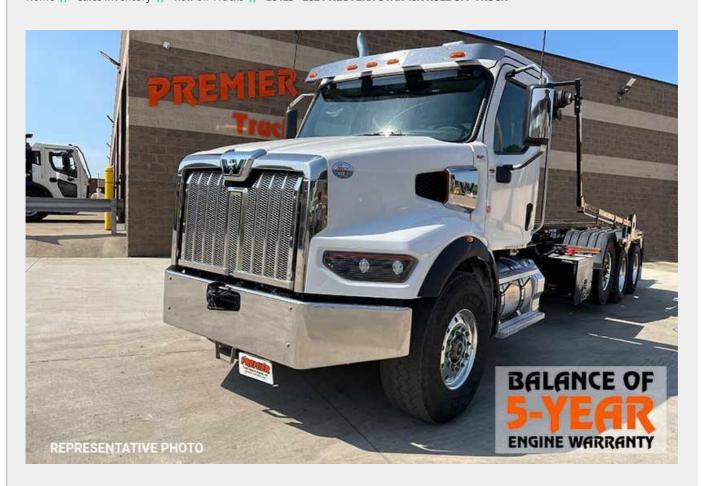

## L6415 - 2024 WESTERN STAR 49X ROLL OFF TRUCK

Home // Sales Inventory // Roll Off Trucks // L6415 - 2024 WESTERN STAR 49X ROLL OFF TRUCK

## SPECIFICATIONS

L6415

Product Year: 2024

**Unit Number:** 

| Make:              | WESTERN STAR     |
|--------------------|------------------|
| Model:             | 49X              |
| Туре:              | ROLL OFF TRUCK   |
| Price:             | \$269,500        |
| Mileage:           | 17,215           |
| Hours:             | 883              |
| Engine Make:       | CUMMINS          |
| Engine Model:      | X15              |
| Horsepower:        | 500              |
| Engine Brake:      | YES              |
| Transmission:      | ALLISON 4500 RDS |
| Front Axle Weight: | 20,000 LB        |

| Rear Axle Weight: | 46,000 LB                          |
|-------------------|------------------------------------|
| Axles:            | TRI                                |
| Suspension:       | CHALMERS                           |
| Wheelbase:        | 285                                |
| Hoist Type:       | GALBERATH                          |
| Hoist Capacity:   | 75000 LB                           |
| Rail Length:      | 24'                                |
| Tarp:             | PIONEER RACK N PINION RP 4500 SARG |
| GVWR:             | 59500                              |
| Power Steering:   | YES                                |
| Cruise Control:   | YES                                |

| Air Conditioning:                                         | YES                                    |                                     |
|-----------------------------------------------------------|----------------------------------------|-------------------------------------|
|                                                           |                                        |                                     |
|                                                           |                                        |                                     |
|                                                           |                                        |                                     |
|                                                           |                                        |                                     |
|                                                           |                                        |                                     |
| BALANCE OF 5-YEAR ENGINE AND AFTERTREA                    | TMENT WARRANTY INCLUDED, 75,000LB GALE | BREATH HOIST, PIONEER RACK N PINION |
| RP4500 SARG TARPER FET IS ALWAYS PAID WITH NO HIDDEN FEES |                                        |                                     |