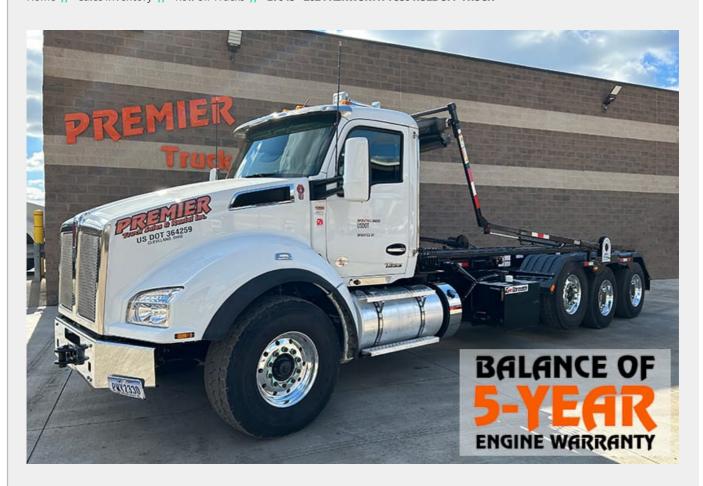

## L7045 - 2024 KENWORTH T880 ROLL OFF TRUCK

Home // Sales Inventory // Roll Off Trucks // L7045 - 2024 KENWORTH T880 ROLL OFF TRUCK

## SPECIFICATIONS

L7045

Product Year: 2024

**Unit Number:** 

| Make:              | KENWORTH         |
|--------------------|------------------|
| Model:             | T880             |
| Type:              | ROLL OFF TRUCK   |
| Price:             | \$249,500        |
| Mileage:           | 826              |
| Hours:             | 37               |
| Engine Make:       | PACCAR           |
| Engine Model:      | MX-13            |
| Horsepower:        | 505              |
| Engine Brake:      | YES              |
| Transmission:      | ALLISON 4500 RDS |
| Front Axle Weight: | 20,000 LB        |

| Rear Axle Weight: | 46,000 LB                          |
|-------------------|------------------------------------|
| Axles:            | TRI                                |
| Suspension:       | CHALMERS                           |
| Wheelbase:        | 279                                |
| Hoist Type:       | GALBREATH                          |
| Hoist Capacity:   | 75000 LB                           |
| Rail Length:      | 24'                                |
| Tarp:             | PIONEER RACK N PINION RP 4500 SARG |
| GVWR:             | 86,000 LB                          |
| Power Steering:   | YES                                |
| Cruise Control:   | YES                                |

| Air Conditioning:                                         | YES                                    |                                     |
|-----------------------------------------------------------|----------------------------------------|-------------------------------------|
|                                                           |                                        |                                     |
|                                                           |                                        |                                     |
|                                                           |                                        |                                     |
|                                                           |                                        |                                     |
|                                                           |                                        |                                     |
| BALANCE OF 5-YEAR ENGINE AND AFTERTREA                    | TMENT WARRANTY INCLUDED, 75,000LB GALE | BREATH HOIST, PIONEER RACK N PINION |
| RP4500 SARG TARPER FET IS ALWAYS PAID WITH NO HIDDEN FEES |                                        |                                     |