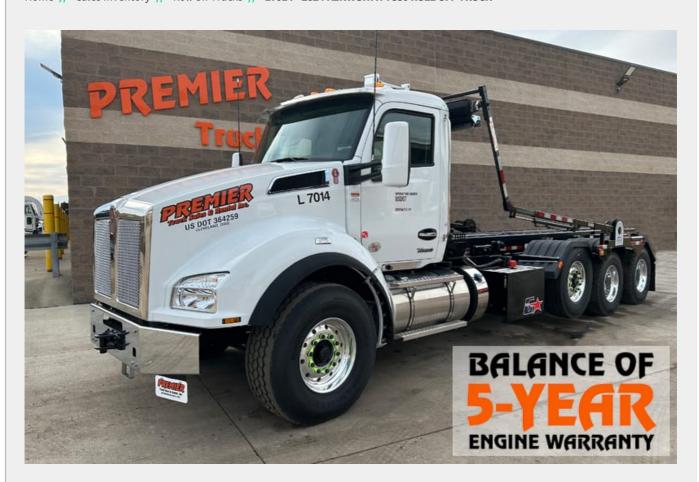

## L7014 - 2024 KENWORTH T880 ROLL OFF TRUCK

Home // Sales Inventory // Roll Off Trucks // L7014 - 2024 KENWORTH T880 ROLL OFF TRUCK

**SPECIFICATIONS** 

Unit Number: L7014

Product Year: 2024

| Make:              | KENWORTH         |
|--------------------|------------------|
| Model:             | T880             |
| Type:              | ROLL OFF TRUCK   |
| Price:             | \$269,500        |
| Mileage:           | 192              |
| Hours:             | 8                |
| Engine Make:       | PACCAR           |
| Engine Model:      | MX-13            |
| Horsepower:        | 505              |
| Engine Brake:      | YES              |
| Transmission:      | ALLISON 4500 RDS |
| Front Axle Weight: | 20,000 LB        |

| Rear Axle Weight: | 46,000 LB                          |
|-------------------|------------------------------------|
| Axles:            | TRI                                |
| Suspension:       | CHALMERS                           |
| Wheelbase:        | 260                                |
| Hoist Type:       | GALBREATH                          |
| Hoist Capacity:   | 75,000 LB                          |
| Rail Length:      | 22'                                |
| Tarp:             | PIONEER RACK N PINION RP 4500 SARG |
| GVWR:             | 59,500 LB                          |
| Power Steering:   | YES                                |
| Cruise Control:   | YES                                |

| Air Conditioning:                                         | YES                                    |                                     |
|-----------------------------------------------------------|----------------------------------------|-------------------------------------|
|                                                           |                                        |                                     |
|                                                           |                                        |                                     |
|                                                           |                                        |                                     |
|                                                           |                                        |                                     |
|                                                           |                                        |                                     |
| BALANCE OF 5-YEAR ENGINE AND AFTERTREA                    | TMENT WARRANTY INCLUDED, 75,000LB GALE | BREATH HOIST, PIONEER RACK N PINION |
| RP4500 SARG TARPER FET IS ALWAYS PAID WITH NO HIDDEN FEES |                                        |                                     |