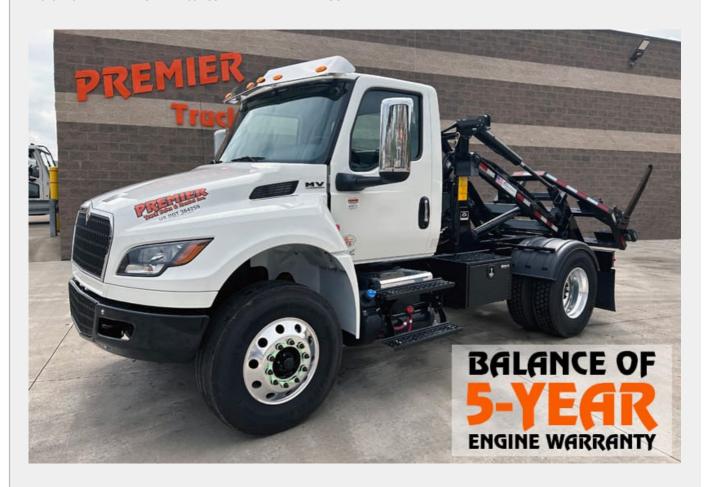

## L7070 - 2024 INTERNATIONAL MV607 CONTAINER DELIVERY TRUCK

Home // Sales Inventory // Other Trucks // Container Delivery Trucks // L7070 - 2024 INTERNATIONAL MV607 CONTAINER DELIVERY TRUCK

## **SPECIFICATIONS**

| Unit Number:  | L7070                    |
|---------------|--------------------------|
| Product Year: | 2024                     |
| Make:         | INTERNATIONAL            |
| Model:        | MV607                    |
| Туре:         | CONTAINER DELIVERY TRUCK |
| Price:        | \$145,500                |
| Mileage:      | 206                      |
| Hours:        | 7                        |
| Engine Make:  | CUMMINS                  |
| Engine Model: | 6.7                      |
| Horsepower:   | 240                      |

| BALANCE OF 5-YEAR ENGINE AND AFTERTREATMENT WARRANTY INCLUDED, AMERICAN ACC-80-R, FET IS ALWAYS PAID WITH NO HIDDEN FEES. |
|---------------------------------------------------------------------------------------------------------------------------|
|                                                                                                                           |
|                                                                                                                           |
|                                                                                                                           |
|                                                                                                                           |
|                                                                                                                           |
|                                                                                                                           |
|                                                                                                                           |
|                                                                                                                           |
|                                                                                                                           |
|                                                                                                                           |
|                                                                                                                           |
|                                                                                                                           |
|                                                                                                                           |
|                                                                                                                           |
|                                                                                                                           |
|                                                                                                                           |