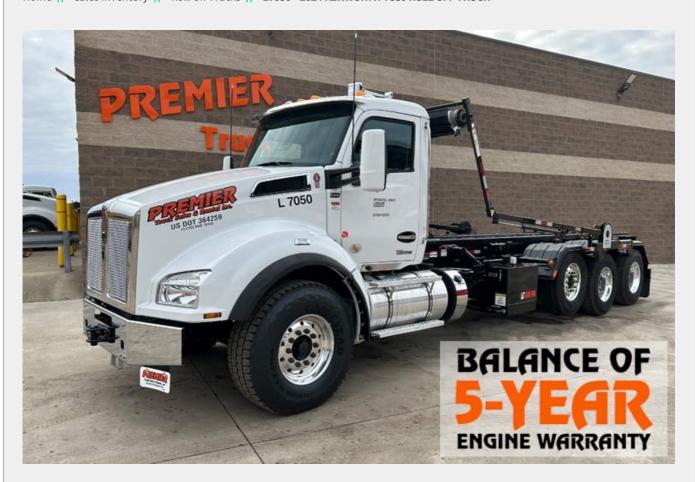

## L7050 - 2024 KENWORTH T880 ROLL OFF TRUCK

Home // Sales Inventory // Roll Off Trucks // L7050 - 2024 KENWORTH T880 ROLL OFF TRUCK

## SPECIFICATIONS

L7050

Product Year: 2024

**Unit Number:** 

| Make:              | KENWORTH         |
|--------------------|------------------|
| Model:             | T880             |
| Type:              | ROLL OFF TRUCK   |
| Price:             | \$259,500        |
| Mileage:           | 10,859           |
| Hours:             | 481              |
| Engine Make:       | PACCAR           |
| Engine Model:      | MX-13            |
| Horsepower:        | 505              |
| Engine Brake:      | YES              |
| Transmission:      | ALLISON 4500 RDS |
| Front Axle Weight: | 20,000 LB        |

| Rear Axle Weight: | 46,000 LB                          |
|-------------------|------------------------------------|
| Axles:            | TRI                                |
| Suspension:       | CHALMERS                           |
| Wheelbase:        | 279                                |
| Hoist Type:       | GALFAB                             |
| Hoist Capacity:   | 75,000 LB                          |
| Rail Length:      | 24'                                |
| Tarp:             | PIONEER RACK N PINION RP 4500 SARG |
| GVWR:             | 59,500 LB                          |
| Power Steering:   | YES                                |
| Cruise Control:   | YES                                |

| Air Conditioning:                                                                                                  | YES |  |
|--------------------------------------------------------------------------------------------------------------------|-----|--|
|                                                                                                                    |     |  |
|                                                                                                                    |     |  |
|                                                                                                                    |     |  |
|                                                                                                                    |     |  |
|                                                                                                                    |     |  |
| BALANCE OF 5-YEAR ENGINE AND AFTERTREATMENT WARRANTY INCLUDED, 75,000LB GALFAB HOIST, PIONEER RACK N PINION RP4500 |     |  |
| SARG TARPER, FET IS ALWAYS PAID WITH NO HIDDEN FEES.                                                               |     |  |