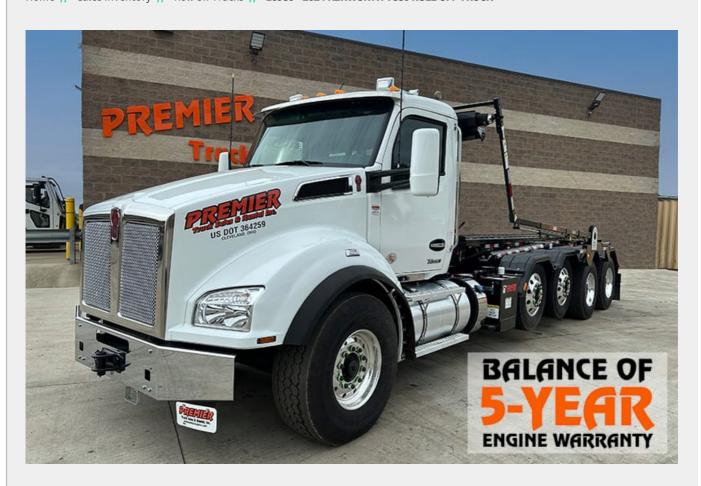

## L6980 - 2024 KENWORTH T880 ROLL OFF TRUCK

Home // Sales Inventory // Roll Off Trucks // L6980 - 2024 KENWORTH T880 ROLL OFF TRUCK

## SPECIFICATIONS

L6980

Product Year: 2024

**Unit Number:** 

| Make:              | KENWORTH         |
|--------------------|------------------|
| Model:             | T880             |
| Type:              | ROLL OFF TRUCK   |
| Price:             | \$249,500        |
| Mileage:           | 21,703           |
| Hours:             | 672              |
| Engine Make:       | PACCAR           |
| Engine Model:      | MX-13            |
| Horsepower:        | 505              |
| Engine Brake:      | YES              |
| Transmission:      | ALLISON 4500 RDS |
| Front Axle Weight: | 20,000 LB        |

| Rear Axle Weight: | 46,000 LB                          |
|-------------------|------------------------------------|
| Axles:            | QUAD                               |
| Suspension:       | CHALMERS                           |
| Wheelbase:        | 279                                |
| Hoist Type:       | GALFAB                             |
| Hoist Capacity:   | 75,000 LB                          |
| Rail Length:      | 24'                                |
| Tarp:             | PIONEER RACK N PINION RP 4500 SARG |
| GVWR:             | 64,000 LB                          |
| Power Steering:   | YES                                |
| Cruise Control:   | YES                                |

| Air Conditioning:                                                                                                  | YES |  |
|--------------------------------------------------------------------------------------------------------------------|-----|--|
|                                                                                                                    |     |  |
|                                                                                                                    |     |  |
|                                                                                                                    |     |  |
|                                                                                                                    |     |  |
|                                                                                                                    |     |  |
| BALANCE OF 5-YEAR ENGINE AND AFTERTREATMENT WARRANTY INCLUDED, 75,000LB GALFAB HOIST, PIONEER RACK N PINION RP4500 |     |  |
| SARG TARPER, FET IS ALWAYS PAID WITH NO HIDDEN FEES.                                                               |     |  |