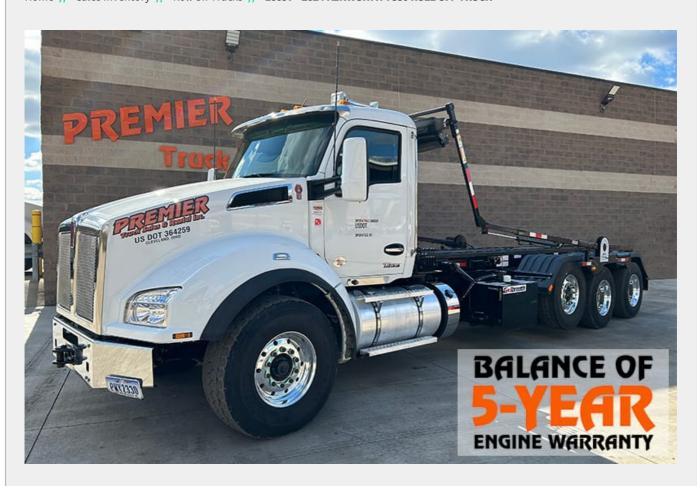

## L6697 - 2024 KENWORTH T880 ROLL OFF TRUCK

Home // Sales Inventory // Roll Off Trucks // L6697 - 2024 KENWORTH T880 ROLL OFF TRUCK

## SPECIFICATIONS

L6697

Product Year: 2024

**Unit Number:** 

| Make:              | KENWORTH         |
|--------------------|------------------|
| Model:             | T880             |
| Туре:              | ROLL OFF TRUCK   |
| Price:             | \$275,500        |
| Mileage:           | 192              |
| Hours:             | 7                |
| Engine Make:       | CUMMINS          |
| Engine Model:      | X15              |
| Horsepower:        | 500              |
| Engine Brake:      | YES              |
| Transmission:      | ALLISON 4500 RDS |
| Front Axle Weight: | 20,000 LB        |

| Rear Axle Weight: | 46,000 LB                          |
|-------------------|------------------------------------|
| Axles:            | TRI                                |
| Suspension:       | CHALMERS                           |
| Wheelbase:        | 260                                |
| Hoist Type:       | GALBREATH                          |
| Hoist Capacity:   | 75,000 LB                          |
| Rail Length:      | 22'                                |
| Tarp:             | PIONEER RACK N PINION RP 4500 SARG |
| GVWR:             | 59,500 LB                          |
| Power Steering:   | YES                                |
| Cruise Control:   | YES                                |

| Air Conditioning:                                         | YES                                                    |  |
|-----------------------------------------------------------|--------------------------------------------------------|--|
|                                                           |                                                        |  |
|                                                           |                                                        |  |
|                                                           |                                                        |  |
|                                                           |                                                        |  |
|                                                           |                                                        |  |
| BALANCE OF 5-YEAR ENGINE AND AFTERTREATMENT WARRANTY INCL | LUDED, 75,000LB GALBREATH HOIST, PIONEER RACK N PINION |  |

BALANCE OF 5-YEAR ENGINE AND AFTERTREATMENT WARRANTY INCLUDED, 75,000LB GALBREATH HOIST, PIONEER RACK N PINION RP4500 SARG TARPER, FET IS ALWAYS PAID WITH NO HIDDEN FEES.