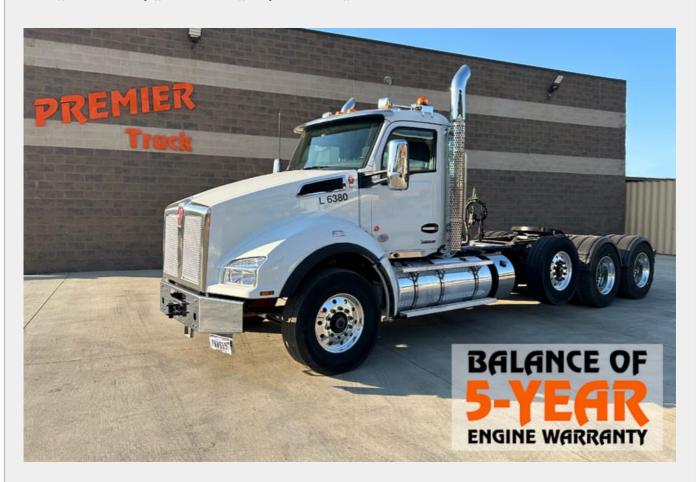

## L6380 - 2024 KENWORTH T880 DAY CAB TRACTOR

Home // Sales Inventory // Other Trucks // Day Cab Tractors // L6380 - 2024 KENWORTH T880 DAY CAB TRACTOR

## **SPECIFICATIONS**

| Unit Number:  | L6380     |
|---------------|-----------|
| Product Year: | 2024      |
| Make:         | KENWORTH  |
| Model:        | Т880      |
| Туре:         | TRACTOR   |
| Price:        | \$195,500 |
| Mileage:      | 88,340    |
| Hours:        | 2,828     |
| Engine Make:  | CUMMINS   |
| Engine Model: | X15       |
| Horsepower:   | 565       |
|               |           |

|                    | 18 SPD    |
|--------------------|-----------|
| Front Axle Weight: | 20,000 LB |
| Rear Axle Weight:  | 46,000 LB |
| Axles:             | TRI       |
| Suspension:        | AIR RIDE  |
| Wheelbase:         | 245       |
| Tarp:              | WETLINE   |
| Power Steering:    | YES       |
| Cruise Control:    | YES       |
| Air Conditioning:  | YES       |