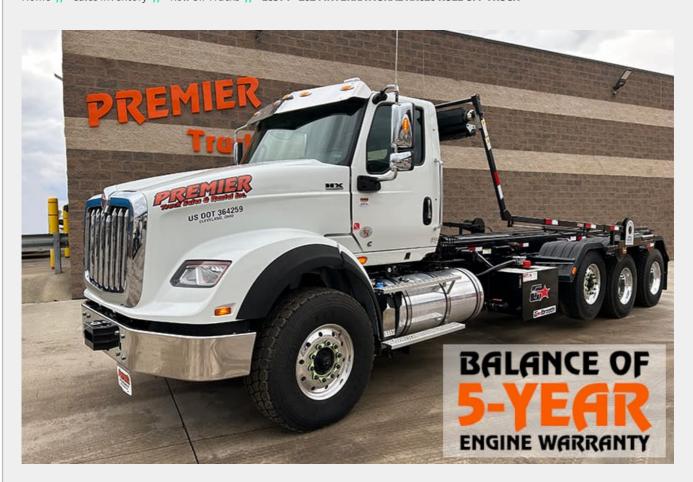

## L6574 - 2024 INTERNATIONAL HX620 ROLL OFF TRUCK

Home // Sales Inventory // Roll Off Trucks // L6574 - 2024 INTERNATIONAL HX620 ROLL OFF TRUCK

## SPECIFICATIONS

| Unit Number: | L6574 |  |
|--------------|-------|--|
|              |       |  |
|              |       |  |

Product Year: 2024

| Make:              | INTERNATIONAL    |
|--------------------|------------------|
| Model:             | HX620            |
| Туре:              | ROLL OFF TRUCK   |
| Price:             | \$269,500        |
| Mileage:           | 837              |
| Hours:             | 22               |
| Engine Make:       | CUMMINS          |
| Engine Model:      | X15              |
| Horsepower:        | 500              |
| Engine Brake:      | YES              |
| Transmission:      | ALLISON 4500 RDS |
| Front Axle Weight: | 20,000 LB        |

| Rear Axle Weight: | 46,000 LB                          |
|-------------------|------------------------------------|
| Axles:            | TRI                                |
| Suspension:       | CHALMERS                           |
| Wheelbase:        | 274                                |
| Hoist Type:       | GALBREATH                          |
| Hoist Capacity:   | 75,000 LB                          |
| Rail Length:      | 24'                                |
| Tarp:             | PIONEER RACK N PINION RP 4500 SARG |
| GVWR:             | 59,500 LB                          |
| Power Steering:   | YES                                |
| Cruise Control:   | YES                                |

| Air Conditioning:                                         | YES                                                    |  |
|-----------------------------------------------------------|--------------------------------------------------------|--|
|                                                           |                                                        |  |
|                                                           |                                                        |  |
|                                                           |                                                        |  |
|                                                           |                                                        |  |
|                                                           |                                                        |  |
| BALANCE OF 5-YEAR ENGINE AND AFTERTREATMENT WARRANTY INCL | LUDED, 75,000LB GALBREATH HOIST, PIONEER RACK N PINION |  |

BALANCE OF 5-YEAR ENGINE AND AFTERTREATMENT WARRANTY INCLUDED, 75,000LB GALBREATH HOIST, PIONEER RACK N PINION RP4500 SARG TARPER, FET IS ALWAYS PAID WITH NO HIDDEN FEES.