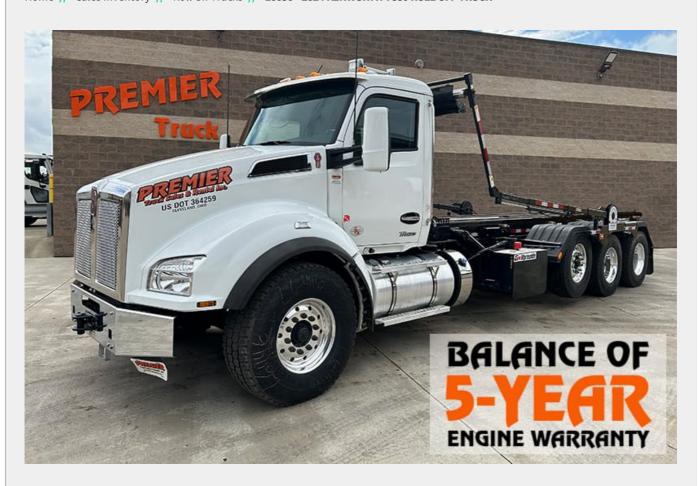

## L6656 - 2024 KENWORTH T880 ROLL OFF TRUCK

Home // Sales Inventory // Roll Off Trucks // L6656 - 2024 KENWORTH T880 ROLL OFF TRUCK

## SPECIFICATIONS Unit Number: L6656

Product Year: 2024

| Make:              | KENWORTH         |
|--------------------|------------------|
| Model:             | T880             |
| Type:              | ROLL OFF TRUCK   |
| Price:             | \$275,500        |
| Mileage:           | 5,292            |
| Hours:             | 334              |
| Engine Make:       | CUMMINS          |
| Engine Model:      | X15              |
| Horsepower:        | 500              |
| Engine Brake:      | YES              |
| Transmission:      | ALLISON 4500 RDS |
| Front Axle Weight: | 20,000 LB        |

| Rear Axle Weight: | 46,000 LB                          |
|-------------------|------------------------------------|
| Axles:            | TRI                                |
| Suspension:       | CHALMERS                           |
| Wheelbase:        | 260                                |
| Hoist Type:       | GALBREATH                          |
| Hoist Capacity:   | 75,000 LB                          |
| Rail Length:      | 22'                                |
| Tarp:             | PIONEER RACK N PINION RP 4500 SARG |
| GVWR:             | 59500 LB                           |
| Power Steering:   | YES                                |
| Cruise Control:   | YES                                |

| Air Conditioning:                                         | YES                                                    |  |
|-----------------------------------------------------------|--------------------------------------------------------|--|
|                                                           |                                                        |  |
|                                                           |                                                        |  |
|                                                           |                                                        |  |
|                                                           |                                                        |  |
|                                                           |                                                        |  |
| BALANCE OF 5-YEAR ENGINE AND AFTERTREATMENT WARRANTY INCL | LUDED, 75,000LB GALBREATH HOIST, PIONEER RACK N PINION |  |

BALANCE OF 5-YEAR ENGINE AND AFTERTREATMENT WARRANTY INCLUDED, 75,000LB GALBREATH HOIST, PIONEER RACK N PINION RP4500 SARG TARPER, FET IS ALWAYS PAID WITH NO HIDDEN FEES.