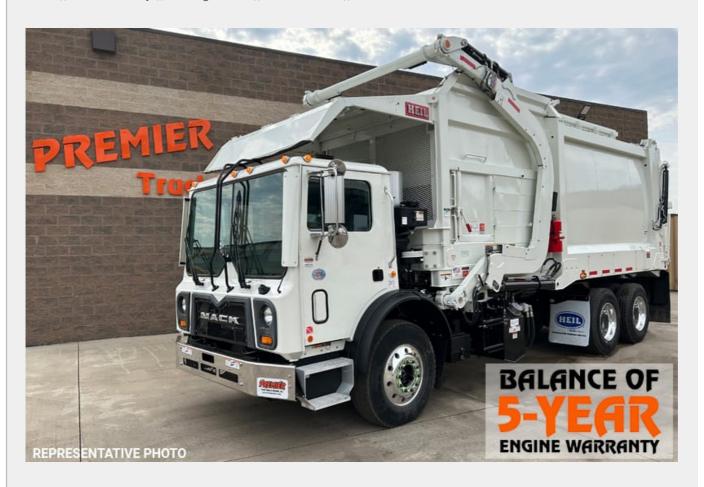

## L6683 - 2023 MACK TE64R FRONT LOADER

Home // Sales Inventory // Garbage Trucks // Front Loaders // L6683 - 2023 MACK TE64R FRONT LOADER

## **SPECIFICATIONS**

| Unit Number:  | L6683        |
|---------------|--------------|
| Product Year: | 2023         |
| Make:         | MACK         |
| Model:        | TE64R        |
| Туре:         | FRONT LOADER |
| Price:        | \$389,500    |
| Mileage:      | 20,834       |
| Hours:        | 1,210        |
| Engine Make:  | MACK         |
| Engine Model: | MP7          |
| Horsepower:   | 355          |
| Engine Brake: | YES          |

| Transmission:      | ALLISON 4500 RDS |
|--------------------|------------------|
| Front Axle Weight: | 20,000 LB        |
| Rear Axle Weight:  | 46,000 LB        |
| Axles:             | TANDEM           |
| Suspension:        | CAMELBACK        |
| Wheelbase:         | 210              |
| Body Make:         | HEIL             |
| Body Size:         | 40 YD            |
| GVWR:              | 62,000 LB        |
| Power Steering:    | YES              |
| Cruise Control:    | YES              |
| Air Conditioning:  | YES              |

| BALANCE OF 5-YEAR E<br>HIDDEN FEES. | NGINE AND AFTERTREATMENT WARRANTY INCLUDED, 40 YD HEIL HALF/PACK BODY, FET IS ALWAYS PAID WITH NO |
|-------------------------------------|---------------------------------------------------------------------------------------------------|
|                                     |                                                                                                   |
|                                     |                                                                                                   |
|                                     |                                                                                                   |
|                                     |                                                                                                   |
|                                     |                                                                                                   |
|                                     |                                                                                                   |
|                                     |                                                                                                   |
|                                     |                                                                                                   |
|                                     |                                                                                                   |
|                                     |                                                                                                   |